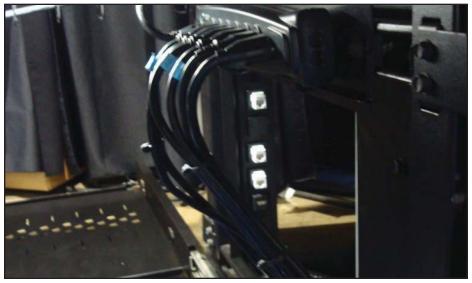

# **Cable Management**

Cables are housed within the Igus Wire Management Chain

CPU Compartment Wire Basket

Rear panels allows for easy access to all cables

Removable Flipper Door