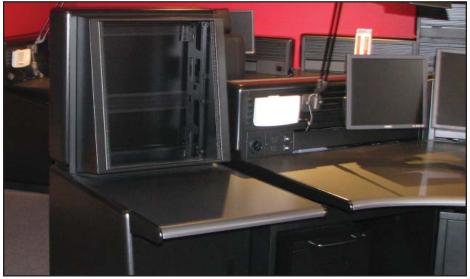

# **CPU Storage**

Perforated lift-off top panel

CPU Pull-out Shelf

CPU Compartment With Removable Back Panel

CPU Rear View