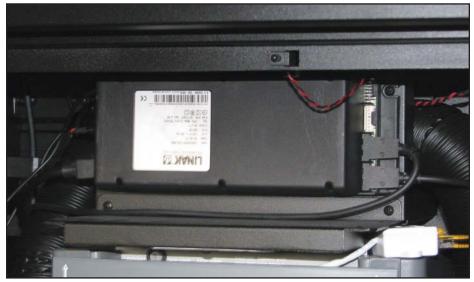

# Height Adjustment

Console User Display Interface

Anti-Collision Technology

Linak DL2 Heavy Duty Lifting Legs

Linak Control Box