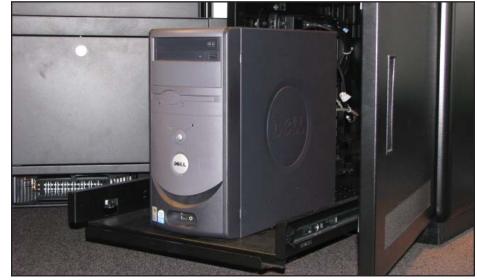

# **CPU Storage**

Perforated lift-off top panel

CPU Pull-out Shelf

CPU Compartment With Removable Back Panel

CPU Rear View