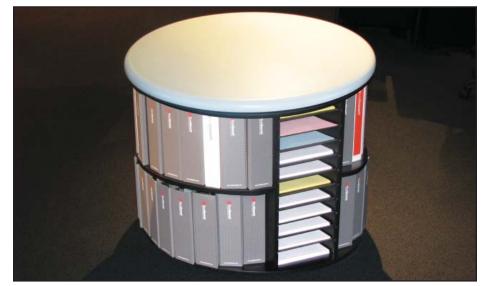

## **Storage Accessories**

Rotating Resource integrated underneath peninsula workstation

19" Rack Enclosure

Stand Alone Rotating Resource

Slimcase, Mobile Pedestals Storage