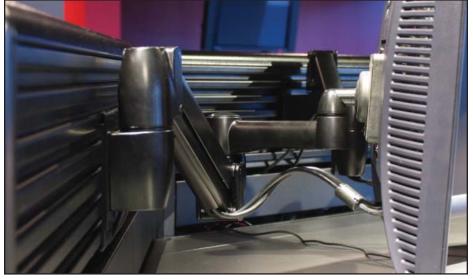

## **Monitor Mounting**

Monitor Arms are easily adjustable to different positions

**Dual Monitor Arm** 

Monitor Arms attached to slatwall

Monitor Arms allow individual adjustment of each monitor