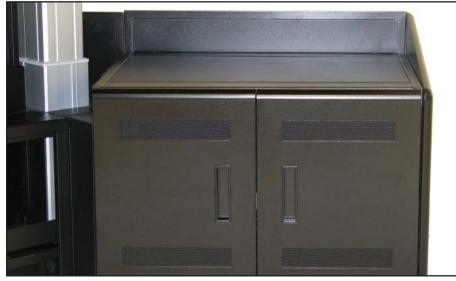

# **CPU Storage**

Perforated lift-off top panel

CPU Pull-out Shelf

CPU Compartment With Removable Back Panel

CPU Rear View