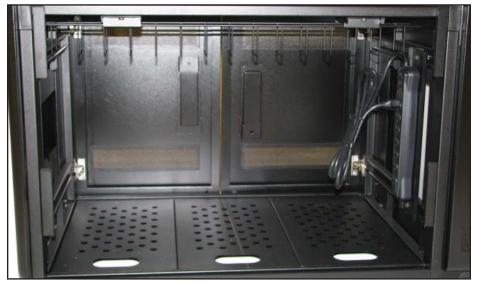

# **CPU Storage**

Perforated lift-off top panel

CPU Pull-out Shelf

CPU Compartment With Removable Back Panel

CPU Rear View