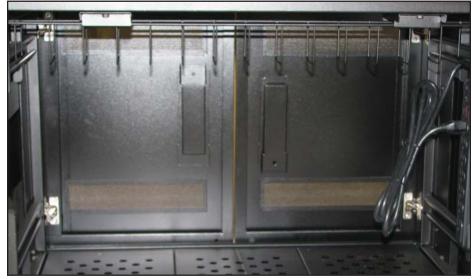

# **CPU Storage**

Perforated lift-off top panel

CPU Pull-out Shelf

CPU Compartment With Removable Back Panel

CPU Rear View