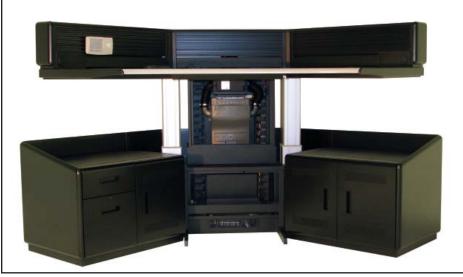

## **Structural Integrity**

Fully welded steel construction finished in a powder coat paint

Sit-to-stand lifting legs bolted directly to console 3/8" steel base plate

Built in UNIStrut™ mounting system

Slatwall supported by steel box frame

# **CPU Storage**

Perforated lift-off top panel

CPU Pull-out Shelf

CPU Compartment With Removable Back Panel

CPU Rear View