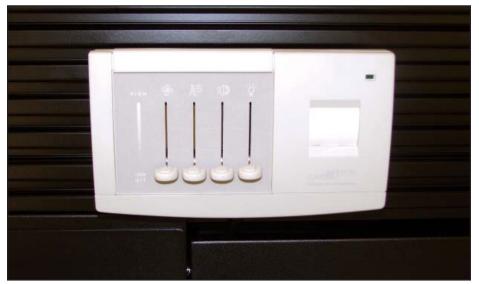

# **Personal Environment System**

Forced Air Heater

Air distributor integrated on slatwall

Johnson Control personal environment user control box

Johnson Control air circulation unit