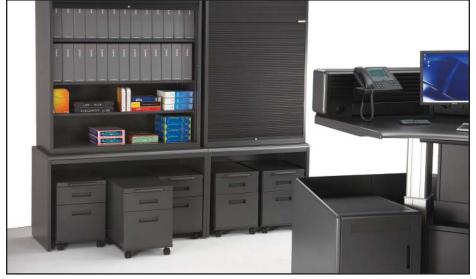

## **Storage Accessories**

Rotating Resource integrated underneath peninsula workstation

19" Rack Enclosure

Stand Alone Rotating Resource

Slimcase, Mobile Pedestals Storage