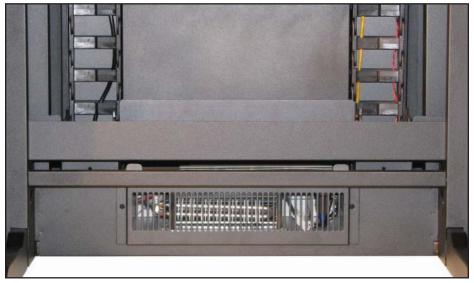

# **Personal Environment System**

Forced Air Heater

Air distributor integrated on slatwall

Johnson Control personal environment user control box

Johnson Control air circulation unit