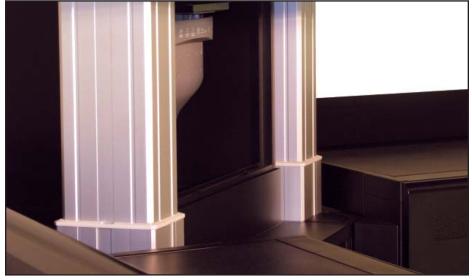

## **Structural Integrity**

Fully welded steel construction finished in a powder coat paint

Sit-to-stand lifting legs bolted directly to console 3/8" steel base plate

Built in UNIStrut™ mounting system

Slatwall supported by steel box frame