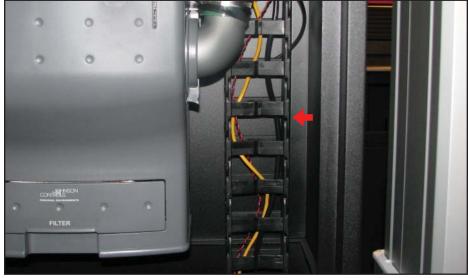

# **Cable Management**

Cables are housed within the Igus Wire Management Chain

CPU Compartment Wire Basket

Rear panels allows for easy access to all cables

Removable Flipper Door