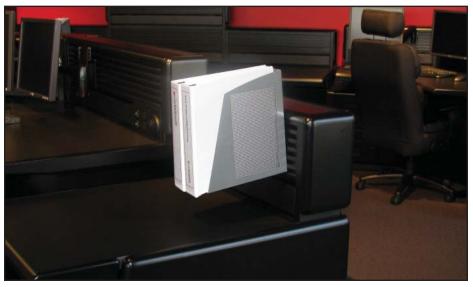

# **CPU Storage**

Perforated lift-off top panel

CPU Pull-out Shelf

CPU Compartment With Removable Back Panel

CPU Rear View