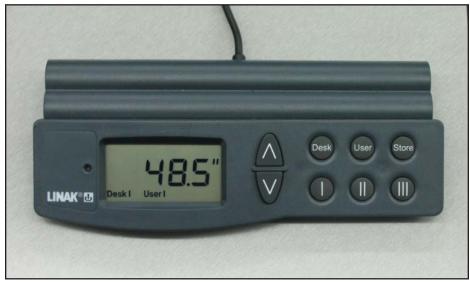

# Height Adjustment

Console User Display Interface

Anti-Collision Technology

Linak DL2 Heavy Duty Lifting Legs

Linak Control Box