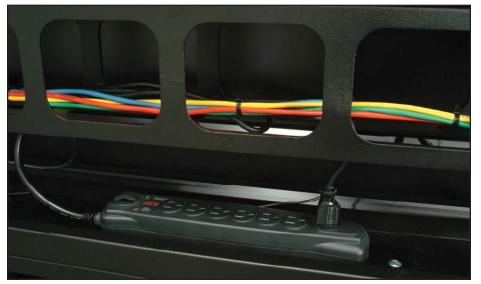

# **Cable Management**

Cables are housed within the Igus Wire Management Chain

CPU Compartment Wire Basket

Rear panels allows for easy access to all cables

Removable Flipper Door