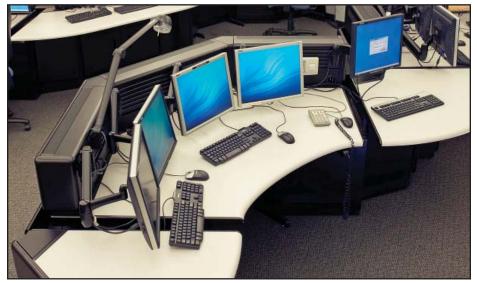

## **Monitor Mounting**

Monitor Arms are easily adjustable to different positions

**Dual Monitor Arm** 

Monitor Arms attached to slatwall

Monitor Arms allow individual adjustment of each monitor