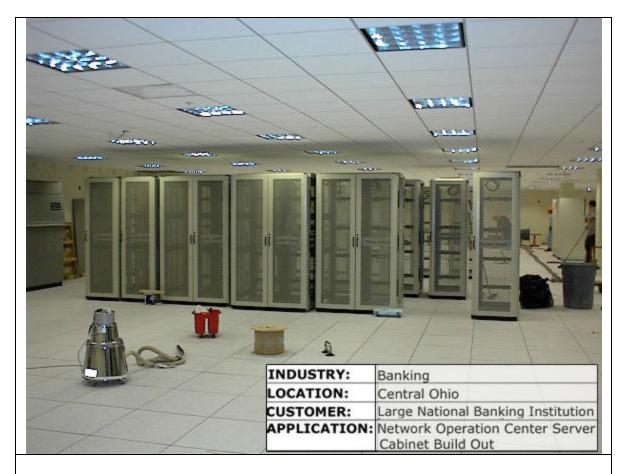

## About the customer:

The customer is a leading National Financial Institution with Enterprise Computing Platforms supporting all levels of an enterprise IT infrastructure. telecommunications, business applications, high performance technical computing, storage, and industry standard servers are typical applications supported by this customer.

## About the application:

The product solution is a high-end full size server cabinet with multiple configurations. The product was specified to meet the exacting requirements of the OEM vendor's server, networking product and cabling needs.